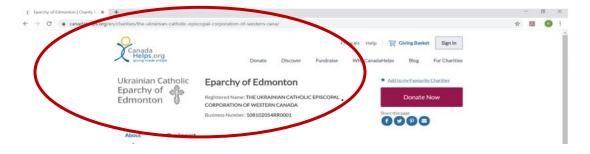

## Steps for making an online donation to your parish

A. Access the Eparchy website at <a href="www.eeparchy.com">www.eeparchy.com</a> and click on the **Donate** button.

B. You are automatically transferred to the *Canada Helps* site for the Eparchy of Edmonton. Scroll to the **Donate to this Charity Now** area and complete the required fields: