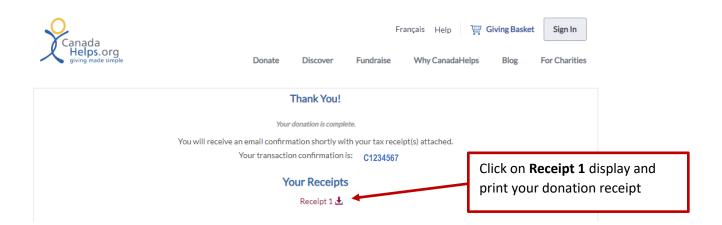

### .... scroll down

C. Once you have typed in the required information, click on the **Complete Donation** button. A message will appear thanking you for your donation and providing a confirmation number. You will also be able to directly print your charitable receipt.

- D. Your donation is complete. The Eparchy will receive notification of the donation and will allocate the donation for your parish. You may close your browser.
- 3. Donate by credit card Please call our Pastoral Centre at 780.424.5496 during office hours (hours may be limited but you can leave a message and we will call you back). You will be asked for you name, credit card number, name of your parish and the city/town. A donation receipt will be issued from the Eparchy of Edmonton and proceeds allocated to your parish.