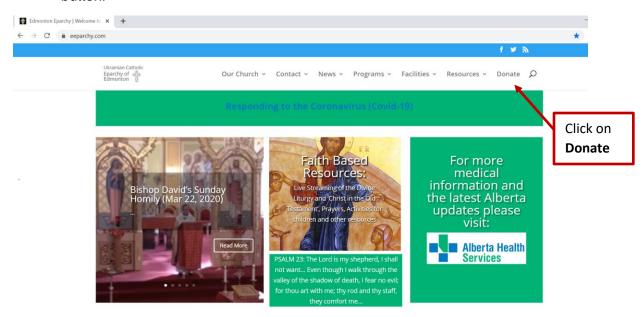

## Steps for making an online donation to your parish

A. Access the Eparchy website at <a href="www.eeparchy.com">www.eeparchy.com</a> and click on the **Donate** button.

B. You are automatically transferred to the *Canada Helps* site for the Eparchy of Edmonton. Scroll to the **Donate to this Charity Now** area and complete the required fields: