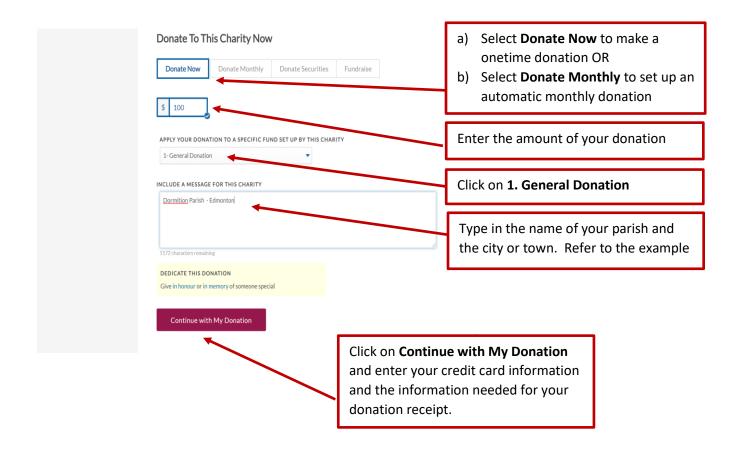

## Steps for making an online donation to your parish

A. Access the Eparchy website at <a href="www.eeparchy.com">www.eeparchy.com</a> and click on the **Donate** button.

B. You are automatically transferred to the *Canada Helps* site for the Eparchy of Edmonton. Scroll to the **Donate to this Charity Now** area and complete the required fields:

### .... scroll down

C. Once you have typed in the required information, click on the **Complete Donation** button. A message will appear thanking you for your donation and providing a confirmation number. You will also be able to directly print your charitable receipt.